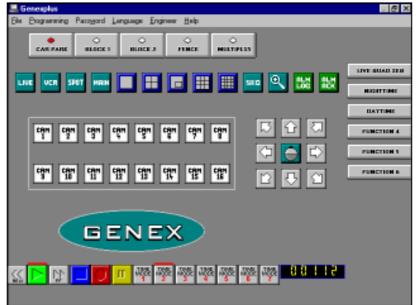

- Pre-programmed multiplexer and VCR functions in the software allow immediate set up of the function keys from any of 30 pre-programmed choices. This means accurate and quick set-up, maximising the full extent of the multiplexer's capabilities.
- Control over a computer network gives multiple users control of the CCTV system. Each PC with network control must be running Genexplus.

## **Options:**

- ♦ SITEMAP software: This add on software package allows selection of cameras by clicking on a camera icon on a map layout. The camera icon can also trigger a function key allowing split screens or VCR functions to also be selected.
- PC video card: This allows the display of the multiplexer spot monitor output on the PC, reducing space requirements and saving the cost of a monitor.
- ◆ Touchscreen: PC operator control by touchscreen is possible with an optional PC monitor, further simplifying system operation.
- Camfunction software: This will add telemetry control of most popular PTZ control systems and dome cameras. It links to this software to switch cameras if required.