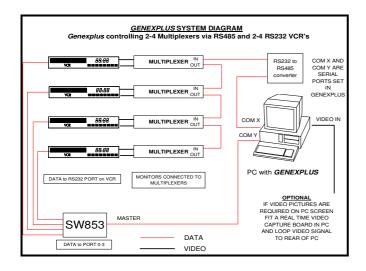

The GENEXPLUS software specifically controls the PELCO GENEX Series Multiplexers and most RS232 time lapse VCRs. It can be easily retrofitted in an existing system.

GENEXPLUS software benefits users of CCTV systems that include 1 or more multiplexers and 1 or more RS232 VCRs. It's unique features offer key benefits to the CCTV system user and installer.